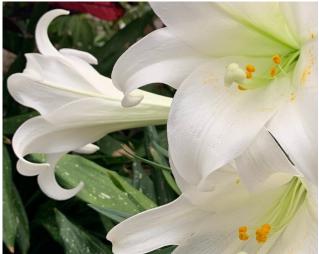

WASHINGTON PARK BOTANICAL GARDEN

Easter Lilies and lush tropical foliage fill the Exhibit Hall and Conservatory for the 50th Annual Spring Floral Display.

# MARCH 18 TO APRIL 9

MON-FRI: 12-4PM | SAT-SUN: 12-5PM