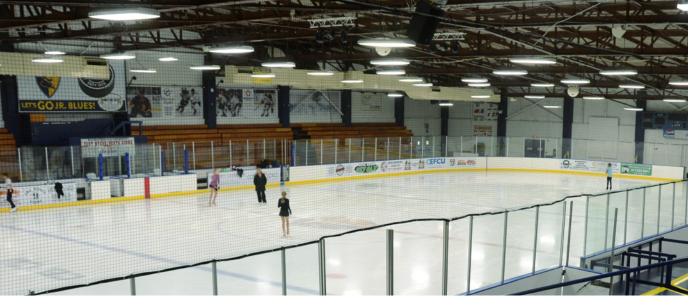

# **Nelson Center Ice Rinks**

The Nelson Center contains two indoor ice rinks, nine locker rooms and concession areas that are open to the public year-round. Housing the only two indoor ice rinks within a 60-Mile radius, it serves as the home for many programs, events and activities in the area. As well as offers a variety of instructional classes and leagues designed to teach children and adults how to figure skate or play hockey. The Nelson Center is also home to the NAHL Springfield Jr. Blues, Lincoln Land High School Hockey Association, Springfield Youth Hockey Association, and the Springfield Figure Skating Club.

# **Public Skate**

**Public Skate** is open to the public and all ages. Patrons enjoy music being played while skating on the ice. Patrons must abide by all Nelson Center skating rules. Children 10 years of age and under must be accompanied and supervised by a responsible adult, age 16 or older. Please call ahead to confirm public skate times as it may be canceled due to tournaments, games, and/or special events: **217-753-2800**. You can also check the Skate Schedule at **http://bit.ly/SPDTickets.** 